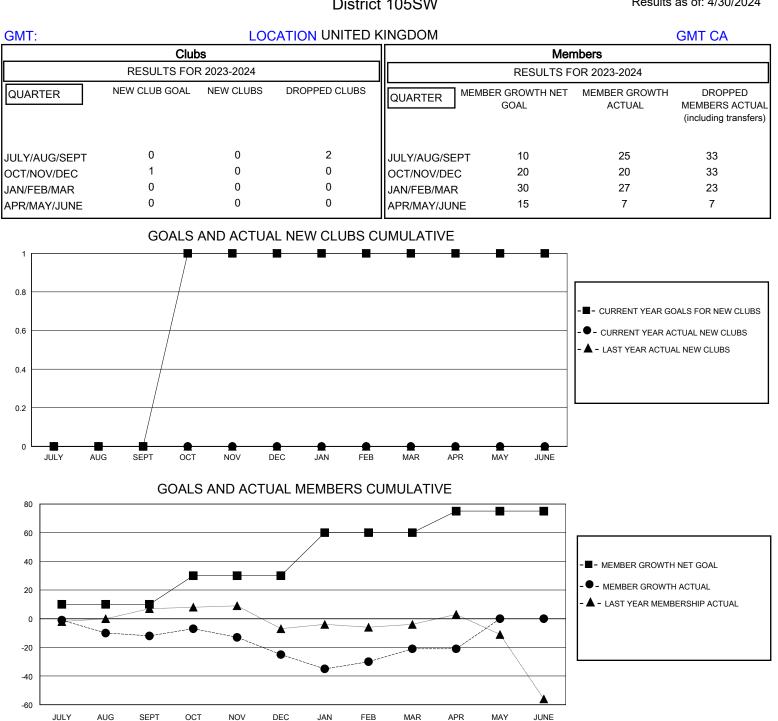

## MONTHLY MEMBERSHIP PROGRESS REPORT

## District 105SW

Results as of: 4/30/2024



| DROPPED CLUBS: 2 |    | 37 CLUBS OF 55 ADDED 1 OR MORE<br>NEW MEMBERS | GENDER DISTRIBUTION        |              |     |
|------------------|----|-----------------------------------------------|----------------------------|--------------|-----|
|                  |    |                                               | MALE                       | 673 (69.96%) |     |
|                  |    |                                               | FEMALE                     | 289 (30.04%) |     |
| DROPPED MEMBERS  |    |                                               |                            |              |     |
| DECEASED         | 20 | CLICK HERE FOR CUMULATIVE<br>MEMBERSHIP DATA  | TOTAL FAMILY UNIT MEMBERS  |              | 113 |
| CLUB CANCELLED   | 0  |